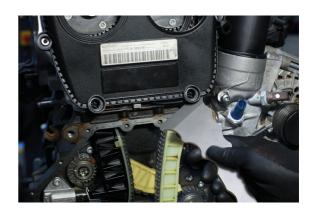

## **Additional Information**

- Ideal for use on interior & exterior trim, trim clips & badge removal.
- Includes: 1x double ended trim removal tool. 221 x 54.5mm, with a slim radius taper end featuring a 0.5mm thin tip, & wide wedge featuring a thin tip 0.4mm thin tip.
- 1x double ended trim clip removal tool. 172.2 x 15.2mm, with a 5mm & 7mm opening.
- Manufactured from S45C steel, with a satin chrome finish.
- Also suitable for use on plastic sumps, plastic cam covers, EV battery covers.