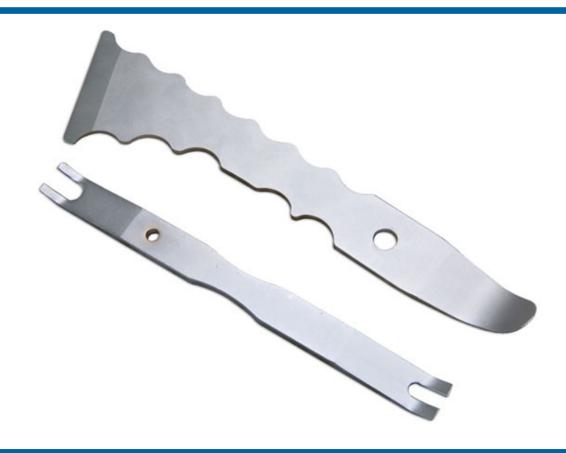

## Trim Removal Pry Bar & Clip Lifter

A set of 2 pry bar type trim removal tools, suitable for gently easing apart push-fit plastic components and removing both interior/exterior trim clips. Manufactured from S45C steel the larger tool features a slim radius taper end featuring a 0.5mm thin tip together with a wide wedge featuring a thin tip 0.4mm thin tip allowing the tool to fit in tight gaps and separate parts. With the smaller tool featuring 2 U-shaped ends, with 5mm and 7mm openings, suitable for removing push-fit trim clips etc.

## **Additional Information**

- Ideal for use on interior & exterior trim, trim clips & badge removal.
- Includes: 1x double ended trim removal tool. 221 x 54.5mm, with a slim radius taper end featuring a 0.5mm thin tip, & wide wedge featuring a thin tip 0.4mm thin tip.
- 1x double ended trim clip removal tool. 172.2 x 15.2mm, with a 5mm & 7mm opening.
- Manufactured from S45C steel, with a satin chrome finish.
- Also suitable for use on plastic sumps, plastic cam covers, EV battery covers.