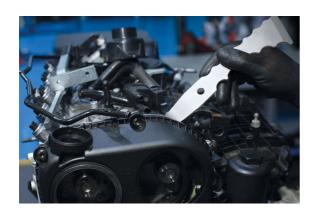

## Trim Removal Pry Bar & Clip Lifter

A set of 2 pry bar type trim removal tools, suitable for gently easing apart push-fit plastic components and removing both interior/exterior trim clips. Manufactured from S45C steel the larger tool features a slim radius taper end featuring a 0.5mm thin tip together with a wide wedge featuring a thin tip 0.4mm thin tip allowing the tool to fit in tight gaps and separate parts. With the smaller tool featuring 2 U-shaped ends, with 5mm and 7mm openings, suitable for removing push-fit trim clips etc.

## **Additional Information**

- Ideal for use on interior & exterior trim, trim clips & badge removal.
- Includes: 1x double ended trim removal tool. 221 x 54.5mm, with a slim radius taper end featuring a 0.5mm thin tip, & wide wedge featuring a thin tip 0.4mm thin tip.
- 1x double ended trim clip removal tool. 172.2 x 15.2mm, with a 5mm & 7mm opening.
- Manufactured from S45C steel, with a satin chrome finish.
- Also suitable for use on plastic sumps, plastic cam covers, EV battery covers.