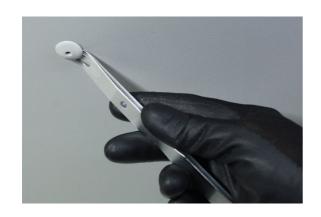

## Trim Removal Pry Bar & Clip Lifter

A set of 2 pry bar type trim removal tools, suitable for gently easing apart push-fit plastic components and removing both interior/exterior trim clips. Manufactured from S45C steel the larger tool features a slim radius taper end featuring a 0.5mm thin tip together with a wide wedge featuring a thin tip 0.4mm thin tip allowing the tool to fit in tight gaps and separate parts. With the smaller tool featuring 2 U-shaped ends, with 5mm and 7mm openings, suitable for removing push-fit trim clips etc.

## **Additional Information**

- Ideal for use on interior & exterior trim, trim clips & badge removal.
- Includes: 1x double ended trim removal tool. 221 x 54.5mm, with a slim radius taper end featuring a 0.5mm thin tip, & wide wedge featuring a thin tip 0.4mm thin tip.
- 1x double ended trim clip removal tool. 172.2 x 15.2mm, with a 5mm & 7mm opening.
- Manufactured from S45C steel, with a satin chrome finish.
- Also suitable for use on plastic sumps, plastic cam covers, EV battery covers.